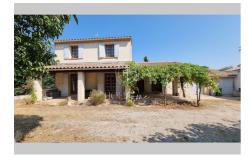

## € 378 500

For sale villa 6 rooms

Surface: 121 m²

Surface of the living: 31 m<sup>2</sup> Surface of the land: 900 m<sup>2</sup> Year of construction: 1987

**Exposition**: Sud **View**: Jardin

Hot water : Electrique Inner condition : good External condition : good

## Villa 111 Le Puy-Sainte-Réparade

Located in the center of the village in a quiet area, the Holihome agency offers you this beautiful traditional house of 124m2 on 1728m2 of land. Composed of 4 bedrooms and 2 bathrooms, it is ideal for a family. Very healthy no major work required except double glazing. This large flat land with trees allows you to leave free choice to your desires: swimming pool with pool house, enlarge the house or even a new house. Detachment possible.