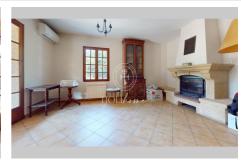

## € 378 500

For sale villa 6 rooms

Surface: 121 m²

Surface of the living: 31 m<sup>2</sup> Surface of the land: 900 m<sup>2</sup> Year of construction: 1987

**Exposition**: Sud **View**: Jardin

Hot water : Electrique Inner condition : good External condition : good

## Features:

fireplace, Bedroom on ground floor, Buanderie. Calme

4 bedroom

1 terrace

2 showers

2 WC

1 garage

1 cellar

## Villa 111 Le Puy-Sainte-Réparade

Located in the center of the village in a quiet area, the Holihome agency offers you this beautiful traditional house of 124m2 on 1728m2 of land. Composed of 4 bedrooms and 2 bathrooms, it is ideal for a family. Very healthy no major work required except double glazing. This large flat land with trees allows you to leave free choice to your desires: swimming pool with pool house, enlarge the house or even a new house. Detachment possible.