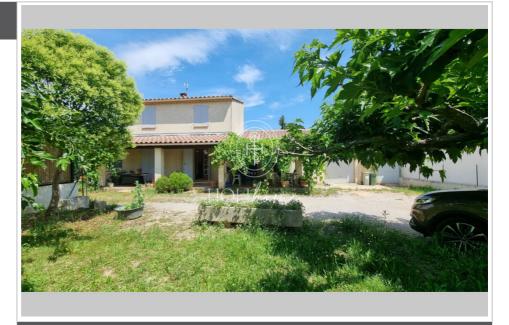

## € 378 500

For sale villa 6 rooms

Surface: 121 m²

Surface of the living: 31 m<sup>2</sup> Surface of the land: 900 m<sup>2</sup> Year of construction: 1987

**Exposition**: Sud **View**: Jardin

Hot water : Electrique Inner condition : good External condition : good

## Villa 111 Le Puy-Sainte-Réparade

Located in the center of the village in a quiet area, the Holihome agency offers you this beautiful traditional house of 124m2 on 1728m2 of land. Composed of 4 bedrooms and 2 bathrooms, it is ideal for a family. Very healthy no major work required except double glazing. This large flat land with trees allows you to leave free choice to your desires: swimming pool with pool house, enlarge the house or even a new house. Detachment possible.