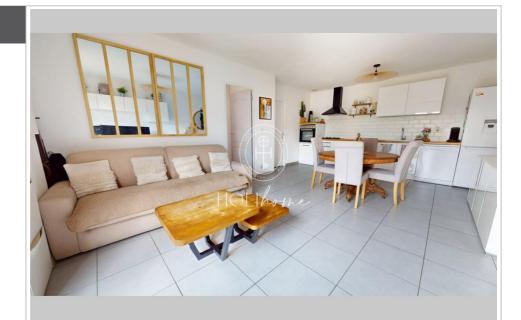

## Appartement 127 Peypin

Magnificent 42m<sup>2</sup> one-bedroom apartment in a quiet and sought-after neighborhood. This west-facing garden-level apartment offers unobstructed views. Its 27m<sup>2</sup> terrace is ideal for relaxing, and your 26m<sup>2</sup> living room will delight in your convivial moments. The American-style kitchen is tastefully appointed, and hot water is provided by an individual electric system. The reversible air conditioning guarantees optimal comfort throughout the year. The residential standing of this 2006 building is in good condition. Other notable assets: double glazing, quiet, a private parking space, no work required, and low charges. Calling all those who love great opportunities and tranquility! Fees and charges : Annual current expenses 420 €